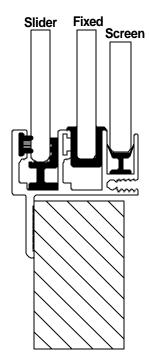

## Outside Slide

## Double Slide

The Series 1200 is a clamp ring window designed specifically for marine applications. It offers customers the choice of forward (front to rear), rear (rear to front) or double-sliding glass configurations. A unique high-back slider track design and ample face slots give the Series 1200 quick water evacuation and excellent slide capability in the most severe conditions.

Glass Tint- Clear, Solex, Bronze, Solar Grey, Dark Grey

Frame- Anodized Clear (Silver), Anodized Black, or Powder Coat (Black, Grey, or White)

Screen- A sliding removable screen is available in outside slide configuration only.