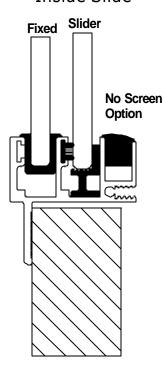

# Inside Slide

Glass Tint- Clear, Solex, Bronze, Solar Grey, Dark Grey

Frame- Anodized Clear (Silver), Anodized Black, or Powder Coat (Black, Grey, or White)

Screen- A sliding removable screen is available in outside slide configuration only.