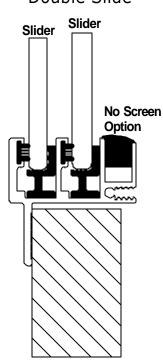

## Double Slide

The Series 1200 is a clamp ring window designed specifically for marine applications. It offers customers the choice of forward (front to rear), rear (rear to front) or double-sliding glass configurations. A unique high-back slider track design and ample face slots give the Series 1200 quick water evacuation and excellent slide capability in the most severe conditions.

Glass Tint- Clear, Solex, Bronze, Solar Grey, Dark Grey

Frame- Anodized Clear (Silver), Anodized Black, or Powder Coat (Black, Grey, or White)

Screen- A sliding removable screen is available in outside slide configuration only.