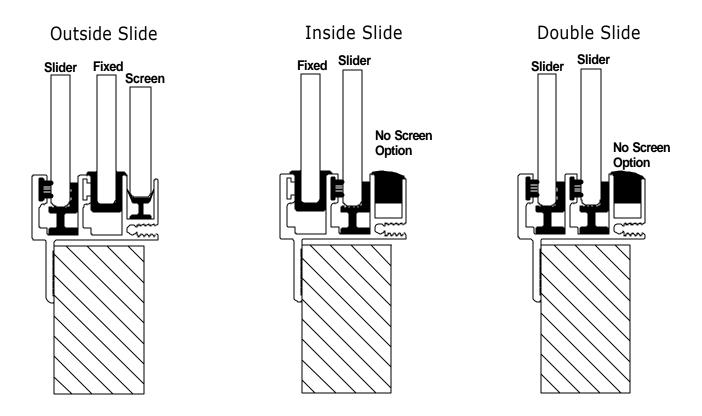

## Series 1260 Marine

The Series 1260 is a clamp ring window designed specifically for marine applications. It offers customers the choice of forward (front to rear), rear (rear to front) or double-sliding glass configurations. A unique high -back slider track design and ample face slots give the Series 1260 quick water evacuation and excellent slide capability in the most severe conditions.

Frame- Anodized Clear (Silver), or Powder Coat Options

Screen- A sliding removable screen is available in outside slide configuration only.