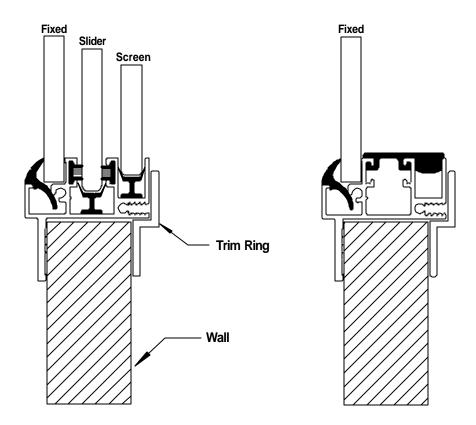

Clamp ring installations are made relatively easy by our one-piece outer window frame and interior trim ring. Quality components consisting of a "Dual-Fin Weather Seal" and our "Motion Slider Track" result in windows that slide easily and seal tight.

## Specifications:

Shapes - Rectangle, Parallelogram, Single Slope, T-Sliders, and others

Mounting- Trim Ring

Wall Thickness- 1/8" to 2-1/2"

Radius- 2-1/2", 3-0"

Frame Depth- 1-1/4"

Glass- 1/4" tempered glass